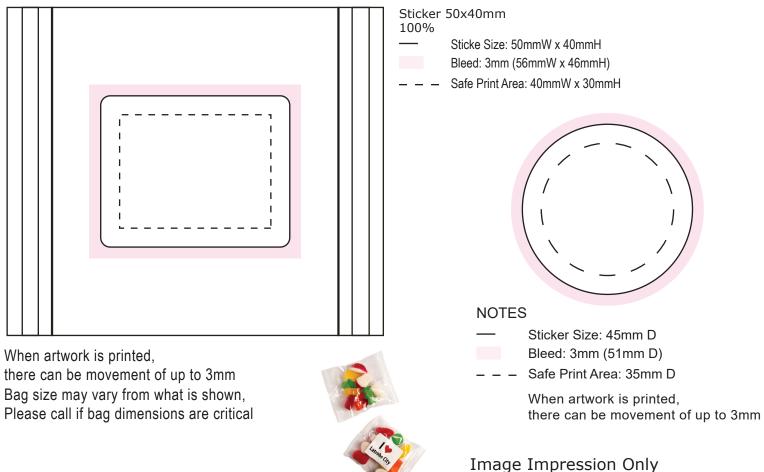

## ART APPROVAL

All colours used in this document are indicative only and they may vary across a variety of printing techniques and confectionery

Image Impression Only NOT to Scale

| Product Code                                              | :  | CC036B                                                        |
|-----------------------------------------------------------|----|---------------------------------------------------------------|
| Description<br>Order#<br>Company Name<br>Contact          | :  | Cello bag filled with 50g Mixed Lollies                       |
| Sticker Size<br>Print Colour<br>Quantity<br>Delivery Date | :: | 50mmW x 40mmH<br>Customer must provide PMS Colour print guide |